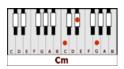

## **GUITAR / KEYBOARD CHORDS:**

Am= xo221o Cm

E= 022100 G

INTRO: Am/Cm

G= 320003 A#

E7= 020100 G7

F= xx3211 G#

Am/CmG/A#Take a look at my girlfriendF/G#F/G# - G/A#She's the only one I gotAm/CmG/A#Not much of a girlfriendF/G#F/G#I never seem to get a lot