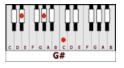

## **GUITAR / KEYBOARD CHORDS:**

Am= xo221o Cm

E= 022100 G

INTRO: Am/Cm

G= 320003 A#

E7= 020100 G7

F= xx3211 G#

Am/CmG/A#Take a look at my girlfriendF/G#F/G# - G/A#She's the only one I gotAm/CmG/A#Not much of a girlfriendF/G#F/G#I never seem to get a lot