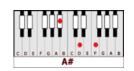

## **GUITAR / KEYBOARD CHORDS:**

Am= xo221o Cm

E= 022100 G

INTRO: Am/Cm

G= 320003 A#

E7= 020100 G7

F= xx3211 G#

Am/CmG/A#Take a look at my girlfriendF/G#F/G# - G/A#She's the only one I gotAm/CmG/A#Not much of a girlfriendF/G#F/G#I never seem to get a lot