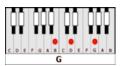

## **GUITAR / KEYBOARD CHORDS:**

Am= xo221o Cm

E= 022100 G

INTRO: Am/Cm

G= 320003 A#

E7= 020100 G7

F= xx3211 G#

Am/CmG/A#Take a look at my girlfriendF/G#F/G# - G/A#She's the only one I gotAm/CmG/A#Not much of a girlfriendF/G#F/G#I never seem to get a lot